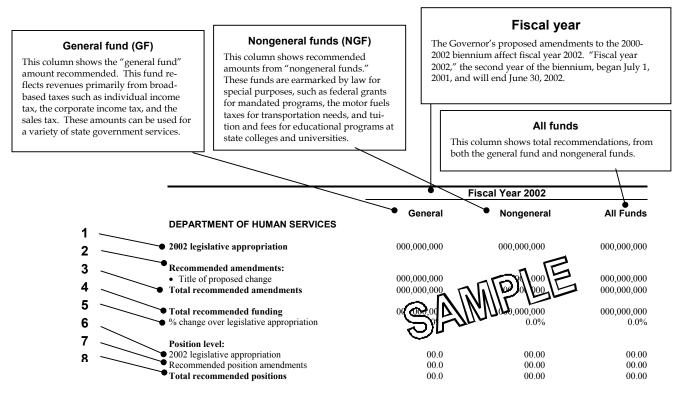

#### General fund (GF)

This column shows the "general fund" amount recommended. This fund reflects revenues primarily from broad-based taxes such as individual income tax, the corporate income tax, and the sales tax. These amounts can be used for a variety of state government services.

#### Nongeneral funds (NGF)

This column shows recommended amounts from "nongeneral funds." These funds are earmarked by law for special purposes, such as federal grants for mandated programs, the motor fuels taxes for transportation needs, and tuition and fees for educational programs at state colleges and universities.

#### All funds

This column shows total recommendations, from both the general fund and nongeneral funds.

#### Fiscal year

The Governor's proposed amendments to the 2000-2002 biennium affect fiscal year 2002. "Fiscal Year 2002," the second year of the biennium, began July 1, 2001, and will ends June 30, 2002.

## How to Read the Detail Tables

These detail tables appear at the end of Part D, Section I, the section of this document that describes the Governor's proposed operating amendments for the remainder of the 2000-2002 biennium. They provide details on the Governor's amendments for each agency for which he has recommended operating amendments. Only those

agencies for which the Governor proposes amendments are listed. Agencies are grouped by branch of government and secretarial area, and are displayed in the same order as in the Budget Bill. Figures are whole dollar amounts, except where indicated as percent or position level. Negative numbers appear in parentheses.

### Notes to these tables

- **1. 2002 legislative appropriation.** Line 1 is the amount appropriated for the agency for the current fiscal year, 2002, in the 2000 Appropriation Act (Chapter 1073).
- 2. Recommended amendments. Line 2 shows the Governor's specific amendments for the agency. Each specific budget action is shown as a separate line item. Policy proposals with no budget impact do not appear on these tables. Proposals that affect only positions (not funding) also do not appear as a separate line, but are reflected under "Position Level" in "Recommended position amendments" (Line 7) and "Total recommended positions" (Line 8).
- **3. Total recommended funding changes.** Line 3 is the net sum of the individual budget actions under Line 2.
- 4. Total recommended funding. Line 4 is the total funding proposed by the Governor for the remainder of the 2000-2002 biennium, i.e., the net total of the "2002 legislative appropriation" (Line 1), and the "Total recommended amendments" (Line 3).

- **5. Percent change.** Line 5 shows the percentage difference between the "2002 legislative appropriation" (Line 1), and the "Total recommended funding" (Line 4).
- 6. Position level: 2002 legislative appropriation. Line 6 shows the position level for the agency for the current fiscal year, 2002, as contained in the 2000 Appropriation Act (Chapter 1073). NOTE: Positions are expressed as full-time equivalents.
- 7. **Recommended position amendments.** Line 7 is the net total of the Governor's specific amendments involving positions for the agency.
- 8. Total recommended positions. Line 8 is the total position level for the agency recommended by the Governor for the remainder of the 2000-2002 biennium. It represents the net total of the "20002 legislative appropriation" (Line 6) and "Recommended position amendments" (Line 7).