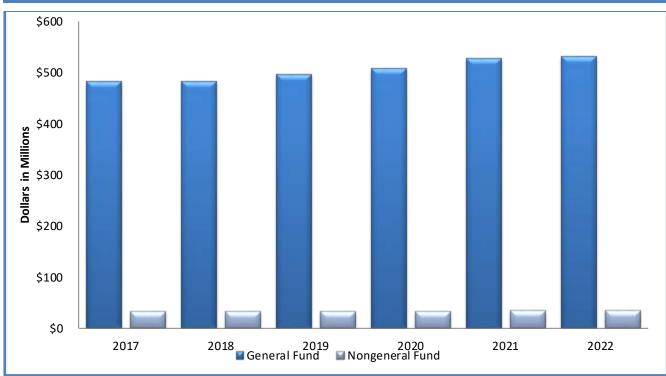

Commonwealth of Virginia Part B: Executive Budget Document Judicial Department

Financing of the Judicial Department
Based on 2020-2022 Biennium Proposed Operating Budget

**Operating Budget Summary** 

| _  |      | _        |          |     |
|----|------|----------|----------|-----|
|    | prem | <b>1</b> | $\alpha$ | rt. |
| Ju |      |          | υu       | 16  |

| OPE       | OPERATING SUMMARY FOR THE JUDICIAL DEPARTMENT (Dollars in Millions) |         |         |              |         |         |  |  |
|-----------|---------------------------------------------------------------------|---------|---------|--------------|---------|---------|--|--|
|           | FY 2021 Base                                                        | FY 2021 | FY 2021 | FY 2022 Base | FY 2022 | FY 2022 |  |  |
| Funds     | Budget                                                              | Changes | Total   | Budget       | Changes | Total   |  |  |
| General   | \$507.3                                                             | \$20.5  | \$527.8 | \$507.3      | \$24.3  | \$531.6 |  |  |
| Special   | \$9.5                                                               | \$0.0   | \$9.5   | \$9.5        | \$0.0   | \$9.5   |  |  |
| Dedicated |                                                                     |         |         |              |         |         |  |  |
| Special   | \$22.9                                                              | \$1.6   | \$24.6  | \$22.9       | \$1.6   | \$24.6  |  |  |
| Federal   | \$1.3                                                               | \$0.0   | \$1.3   | \$1.3        | \$0.0   | \$1.3   |  |  |
|           | \$540.9                                                             | \$22.2  | \$563.2 | \$540.9      | \$26.0  | \$567.0 |  |  |