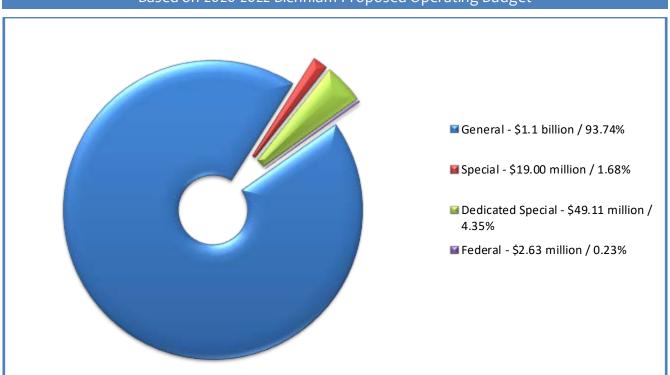

Commonwealth of Virginia Part B: Executive Budget Document Judicial Department

Financing of the Judicial Department
Based on 2020-2022 Biennium Proposed Operating Budget

**Operating Budget Summary** 

| _  |      | _        |          |     |
|----|------|----------|----------|-----|
|    | prem | <b>1</b> | $\alpha$ | rt. |
| Ju |      |          | υu       | 16  |

| OPE       | OPERATING SUMMARY FOR THE JUDICIAL DEPARTMENT (Dollars in Millions) |         |         |              |         |         |  |  |
|-----------|---------------------------------------------------------------------|---------|---------|--------------|---------|---------|--|--|
|           | FY 2021 Base                                                        | FY 2021 | FY 2021 | FY 2022 Base | FY 2022 | FY 2022 |  |  |
| Funds     | Budget                                                              | Changes | Total   | Budget       | Changes | Total   |  |  |
| General   | \$507.3                                                             | \$20.5  | \$527.8 | \$507.3      | \$24.3  | \$531.6 |  |  |
| Special   | \$9.5                                                               | \$0.0   | \$9.5   | \$9.5        | \$0.0   | \$9.5   |  |  |
| Dedicated |                                                                     |         |         |              |         |         |  |  |
| Special   | \$22.9                                                              | \$1.6   | \$24.6  | \$22.9       | \$1.6   | \$24.6  |  |  |
| Federal   | \$1.3                                                               | \$0.0   | \$1.3   | \$1.3        | \$0.0   | \$1.3   |  |  |
|           | \$540.9                                                             | \$22.2  | \$563.2 | \$540.9      | \$26.0  | \$567.0 |  |  |