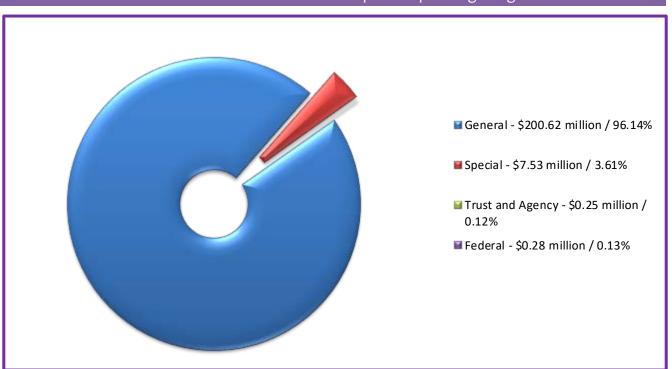

| OPERATI          | NG SUMMARY F | OR THE LEGI | SLATIVE DEI | PARTMENT (Dol | lars in Millio | ons)    |
|------------------|--------------|-------------|-------------|---------------|----------------|---------|
|                  | FY 2021 Base | FY 2021     | FY 2021     | FY 2022 Base  | FY 2022        | FY 2022 |
| Funds            | Budget       | Changes     | Total       | Budget        | Changes        | Total   |
| General          | \$97.4       | \$2.9       | \$100.3     | \$97.4        | \$2.9          | \$100.3 |
| Special          | \$3.7        | \$0.1       | \$3.8       | \$3.7         | \$0.1          | \$3.8   |
| Trust and Agency | \$0.1        | \$0.0       | \$0.1       | \$0.1         | \$0.0          | \$0.1   |
| Federal          | \$0.1        | (\$0.0)     | \$0.1       | \$0.1         | (\$0.0)        | \$0.1   |
|                  | \$101.3      | \$3.0       | \$104.3     | \$101.3       | \$3.0          | \$104.3 |