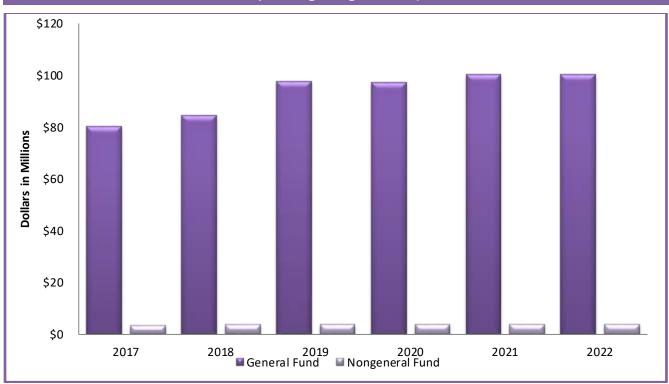

| OPERATI          | NG SUMMARY F | OR THE LEGI | SLATIVE DEI | PARTMENT (Dol | lars in Millio | ons)    |
|------------------|--------------|-------------|-------------|---------------|----------------|---------|
|                  | FY 2021 Base | FY 2021     | FY 2021     | FY 2022 Base  | FY 2022        | FY 2022 |
| Funds            | Budget       | Changes     | Total       | Budget        | Changes        | Total   |
| General          | \$97.4       | \$2.9       | \$100.3     | \$97.4        | \$2.9          | \$100.3 |
| Special          | \$3.7        | \$0.1       | \$3.8       | \$3.7         | \$0.1          | \$3.8   |
| Trust and Agency | \$0.1        | \$0.0       | \$0.1       | \$0.1         | \$0.0          | \$0.1   |
| Federal          | \$0.1        | (\$0.0)     | \$0.1       | \$0.1         | (\$0.0)        | \$0.1   |
|                  | \$101.3      | \$3.0       | \$104.3     | \$101.3       | \$3.0          | \$104.3 |

# Legislative Department Operating Budget History

Financing of the Legislative Department
Based on 2020-2022 Biennium Proposed Operating Budget