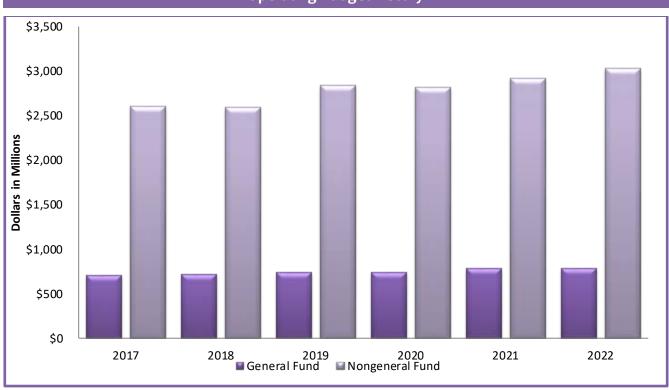

# Office of Administration Operating Budget History

| OPERATING SUMMARY FOR THE OFFICE OF ADMINISTRATION (Dollars in Millions) |                    |         |           |                    |         |           |
|--------------------------------------------------------------------------|--------------------|---------|-----------|--------------------|---------|-----------|
|                                                                          | FY 2021            | FY 2021 | FY 2021   | FY 2022            | FY 2022 | FY 2022   |
| Funds                                                                    | <b>Base Budget</b> | Changes | Total     | <b>Base Budget</b> | Changes | Total     |
| General                                                                  | \$740.0            | \$44.4  | \$784.3   | \$740.0            | \$47.6  | \$787.6   |
| Special                                                                  | \$20.5             | \$0.9   | \$21.4    | \$20.5             | \$0.9   | \$21.3    |
| Enterprise                                                               | \$573.4            | \$58.9  | \$632.2   | \$573.4            | \$57.6  | \$631.0   |
| Internal Service                                                         | \$2,043.3          | \$42.7  | \$2,086.0 | \$2,043.3          | \$149.4 | \$2,192.7 |
| Trust and Agency                                                         | \$135.0            | \$3.3   | \$138.3   | \$135.0            | \$3.3   | \$138.3   |
| Dedicated Special                                                        | \$34.2             | \$0.1   | \$34.3    | \$34.2             | \$0.1   | \$34.3    |
| Federal                                                                  | \$7.2              | \$0.1   | \$7.3     | \$7.2              | \$0.1   | \$7.3     |
|                                                                          | \$3,553.6          | \$150.3 | \$3,703.8 | \$3,553.6          | \$258.9 | \$3,812.5 |