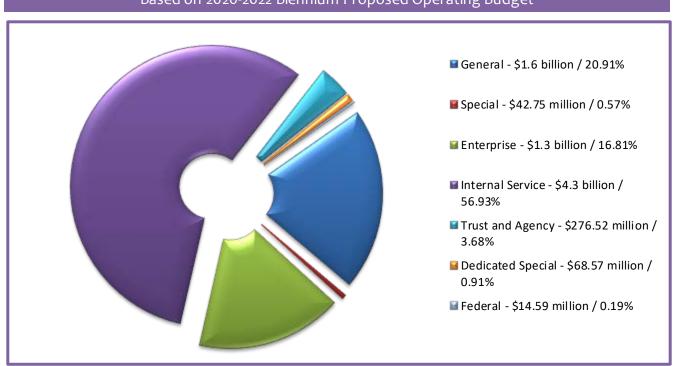

# Financing of The Office of Administration Based on 2020-2022 Biennium Proposed Operating Budget

| OPERATING SUMMARY FOR THE OFFICE OF ADMINISTRATION (Dollars in Millions) |                    |         |           |                    |         |           |
|--------------------------------------------------------------------------|--------------------|---------|-----------|--------------------|---------|-----------|
|                                                                          | FY 2021            | FY 2021 | FY 2021   | FY 2022            | FY 2022 | FY 2022   |
| Funds                                                                    | <b>Base Budget</b> | Changes | Total     | <b>Base Budget</b> | Changes | Total     |
| General                                                                  | \$740.0            | \$44.4  | \$784.3   | \$740.0            | \$47.6  | \$787.6   |
| Special                                                                  | \$20.5             | \$0.9   | \$21.4    | \$20.5             | \$0.9   | \$21.3    |
| Enterprise                                                               | \$573.4            | \$58.9  | \$632.2   | \$573.4            | \$57.6  | \$631.0   |
| Internal Service                                                         | \$2,043.3          | \$42.7  | \$2,086.0 | \$2,043.3          | \$149.4 | \$2,192.7 |
| Trust and Agency                                                         | \$135.0            | \$3.3   | \$138.3   | \$135.0            | \$3.3   | \$138.3   |
| Dedicated Special                                                        | \$34.2             | \$0.1   | \$34.3    | \$34.2             | \$0.1   | \$34.3    |
| Federal                                                                  | \$7.2              | \$0.1   | \$7.3     | \$7.2              | \$0.1   | \$7.3     |
|                                                                          | \$3,553.6          | \$150.3 | \$3,703.8 | \$3,553.6          | \$258.9 | \$3,812.5 |