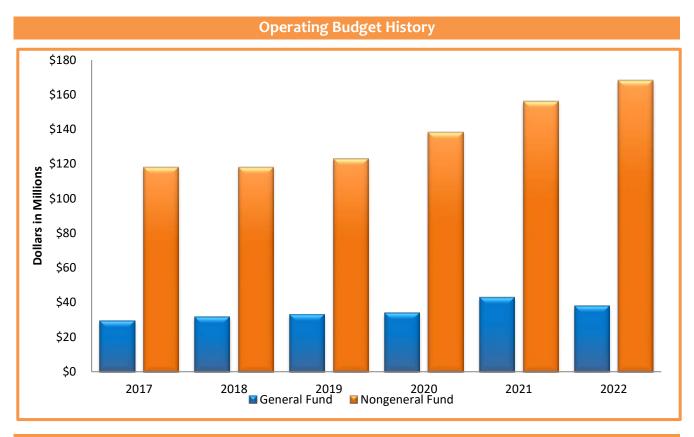

| OPERATING S              | SUMMARY FOR        |              | OF VETERAN<br>Millions) | IS AND DEFENSI | E AFFAIRS (D | ollars in |
|--------------------------|--------------------|--------------|-------------------------|----------------|--------------|-----------|
|                          | FY 2021            | FY 2021      | FY 2021                 | FY 2022        | FY 2022      | FY 2022   |
| Funds                    | Base Budget        | Changes      | Total                   | Base Budget    | Changes      | Total     |
| General                  | \$34.1             | \$8.9        | \$43.0                  | \$34.1         | \$4.1        | \$38.2    |
| Special                  | \$48.1             | (\$0.0)      | \$48.1                  | \$48.1         | (\$0.0)      | \$48.1    |
| Trust and Agency         | \$2.5              | \$0.0        | \$2.5                   | \$2.5          | \$0.0        | \$2.5     |
| <b>Dedicated Special</b> | \$4.4              | \$1.4        | \$5.8                   | \$4.4          | \$1.4        | \$5.8     |
| Federal                  | \$83.5             | \$16.6       | \$100.1                 | \$83.5         | \$28.6       | \$112.1   |
|                          | \$172.6            | \$26.8       | \$199.4                 | \$172.6        | \$34.1       | \$206.6   |
| AUTHOR                   | IZED POSITION      | IS FOR THE C | OFFICE OF VE            | ΓERANS AND DI  | EFENSE AFFA  | IRS       |
|                          | FY 2021            | FY 2021      | FY 2021                 | FY 2022        | FY 2022      | FY 2022   |
| Funds                    | <b>Base Budget</b> | Changes      | Total                   | Base Budget    | Changes      | Total     |
| General Fund             | 292.47             | 3.00         | 295.47                  | 292.47         | 3.00         | 295.47    |
| Nongeneral Fund          | 1,174.03           | 25.00        | 1,199.03                | 1,174.03       | 245.00       | 1,419.03  |
|                          | 1,466.50           | 28.00        | 1,494.50                | 1,466.50       | 248.00       | 1,714.50  |

Financing of the Office of Veterans and Defense Affairs
Based on 2020-2022 Biennium Proposed Operating Budget

**Operating Budget Summary** 