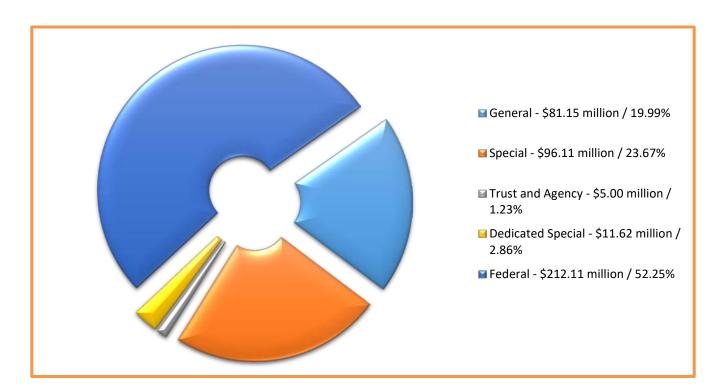

| OPERATING S              | SUMMARY FOR        |              | OF VETERAN<br>Millions) | IS AND DEFENSI | E AFFAIRS (D | ollars in |
|--------------------------|--------------------|--------------|-------------------------|----------------|--------------|-----------|
|                          | FY 2021            | FY 2021      | FY 2021                 | FY 2022        | FY 2022      | FY 2022   |
| Funds                    | Base Budget        | Changes      | Total                   | Base Budget    | Changes      | Total     |
| General                  | \$34.1             | \$8.9        | \$43.0                  | \$34.1         | \$4.1        | \$38.2    |
| Special                  | \$48.1             | (\$0.0)      | \$48.1                  | \$48.1         | (\$0.0)      | \$48.1    |
| Trust and Agency         | \$2.5              | \$0.0        | \$2.5                   | \$2.5          | \$0.0        | \$2.5     |
| <b>Dedicated Special</b> | \$4.4              | \$1.4        | \$5.8                   | \$4.4          | \$1.4        | \$5.8     |
| Federal                  | \$83.5             | \$16.6       | \$100.1                 | \$83.5         | \$28.6       | \$112.1   |
|                          | \$172.6            | \$26.8       | \$199.4                 | \$172.6        | \$34.1       | \$206.6   |
| AUTHOR                   | IZED POSITION      | IS FOR THE C | OFFICE OF VE            | ΓERANS AND DI  | EFENSE AFFA  | IRS       |
|                          | FY 2021            | FY 2021      | FY 2021                 | FY 2022        | FY 2022      | FY 2022   |
| Funds                    | <b>Base Budget</b> | Changes      | Total                   | Base Budget    | Changes      | Total     |
| General Fund             | 292.47             | 3.00         | 295.47                  | 292.47         | 3.00         | 295.47    |
| Nongeneral Fund          | 1,174.03           | 25.00        | 1,199.03                | 1,174.03       | 245.00       | 1,419.03  |
|                          | 1,466.50           | 28.00        | 1,494.50                | 1,466.50       | 248.00       | 1,714.50  |

Financing of the Office of Veterans and Defense Affairs
Based on 2020-2022 Biennium Proposed Operating Budget

**Operating Budget Summary** 